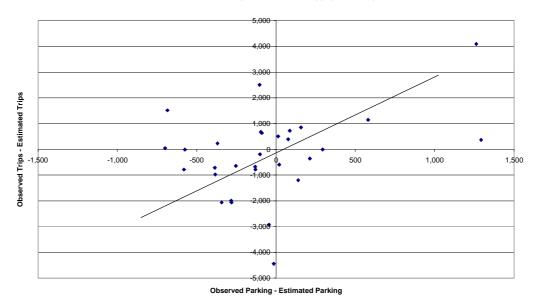

# **Tables and Figures**

| T 2.1 | National Guidance on Mixed-Use Development                            | 7    |
|-------|-----------------------------------------------------------------------|------|
| T 3.1 | Retail/Leisure Parks surveyed specifically for research purposes      | 10   |
| T 3.2 | Locations covered in dataset                                          | 11   |
| Т 3.3 | Major Land Use categories covered in dataset (including mixes)        | 11   |
| F 3.1 | Map of Multi-Use Sites                                                | 12   |
| Т 3.4 | TRICS Multi-Use Sites excluded from Analysis                          | 13   |
| T 5.1 | Details of Multi-Use Sites and Saturday Trip Data                     | 20   |
| T 5.2 | Results of Additive Model for Saturday                                | 21   |
| F.5.1 | Observed Trips v GFA – all observations                               | 23   |
| F.5.2 | Observed Trips v GFA –observations with trips < 6,000 and GFA <30,000 | 24   |
| F.5.3 | Parking Supply vs Total GFA –observations with GFA < 30,000           | 25   |
| F.5.4 | Observed Trips v Parking Supply –observations with trips < 6,000      | 26   |
| F.5.5 | Observed Trips v Parking Supply, relative to aggregated averages      | s 27 |
| F.5.6 | Cross Visition Factor vs Parking Factor                               | 28   |
| F.5.7 | Cross Visitation Factor vs Number of Component Units per site         | 28   |
| F.5.8 | Cross Visitation Factor vs Cross Tabutions                            | 29   |
| T.5.1 | Cross-tabulation of average Cross-Visitation Factor                   | 29   |
| T 6.1 | Major Land Uses of TRICS Sites Included in Analysis                   | 31   |
| T 6.2 | Surrounding Land-uses of Sites                                        | 32   |

## Table 5.2

- Observed Trips.
- Estimated (aggregated average) trips.
- Trips relative to the aggregated average (observed trips estimated trips).
- Cross Visitation Factor (observed trips/estimated trips).
  - Actual On-site Parking supply.
  - Estimated parking supply (sum of component units as estimated using TRICS).
  - Parking relative to the aggregated average (actual parking supply estimated parking)
  - Parking Ratio (actual parking supply / estimated parking supply).
- 5.4 Table 5.1 provides the basic data for each site that allows for a preliminary patterns analysis to explore some general relationships between multi-use site characteristics. This preliminary analysis does not require the calculations of aggregated estimates for the multi-use sites. The analysis provides some further motivation for calculating the aggregated estimates.
- 5.5 Table 5.2 provides the data derived from the method of aggregate trip generation estimation, whose output was the main focus of the data processing stage of this research. The table provides the necessary data to explore to identify what influences the