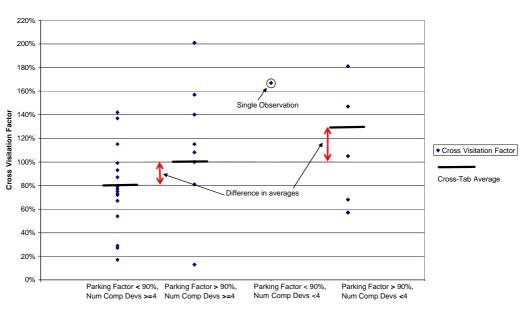

# **Tables and Figures**

| T 2.1 | National Guidance on Mixed-Use Development                            | 7    |
|-------|-----------------------------------------------------------------------|------|
| T 3.1 | Retail/Leisure Parks surveyed specifically for research purposes      | 10   |
| T 3.2 | Locations covered in dataset                                          | 11   |
| Т 3.3 | Major Land Use categories covered in dataset (including mixes)        | 11   |
| F 3.1 | Map of Multi-Use Sites                                                | 12   |
| Т 3.4 | TRICS Multi-Use Sites excluded from Analysis                          | 13   |
| T 5.1 | Details of Multi-Use Sites and Saturday Trip Data                     | 20   |
| T 5.2 | Results of Additive Model for Saturday                                | 21   |
| F.5.1 | Observed Trips v GFA – all observations                               | 23   |
| F.5.2 | Observed Trips v GFA –observations with trips < 6,000 and GFA <30,000 | 24   |
| F.5.3 | Parking Supply vs Total GFA –observations with GFA < 30,000           | 25   |
| F.5.4 | Observed Trips v Parking Supply –observations with trips < 6,000      | 26   |
| F.5.5 | Observed Trips v Parking Supply, relative to aggregated averages      | s 27 |
| F.5.6 | Cross Visition Factor vs Parking Factor                               | 28   |
| F.5.7 | Cross Visitation Factor vs Number of Component Units per site         | 28   |
| F.5.8 | Cross Visitation Factor vs Cross Tabutions                            | 29   |
| T.5.1 | Cross-tabulation of average Cross-Visitation Factor                   | 29   |
| T 6.1 | Major Land Uses of TRICS Sites Included in Analysis                   | 31   |
| T 6.2 | Surrounding Land-uses of Sites                                        | 32   |

## Table 5.2

- Observed Trips.
- Estimated (aggregated average) trips.
- Trips relative to the aggregated average (observed trips estimated trips).
- Cross Visitation Factor (observed trips/estimated trips).
  - Actual On-site Parking supply.
  - Estimated parking supply (sum of component units as estimated using TRICS).
  - Parking relative to the aggregated average (actual parking supply estimated parking)
  - Parking Ratio (actual parking supply / estimated parking supply).
- 5.4 Table 5.1 provides the basic data for each site that allows for a preliminary patterns analysis to explore some general relationships between multi-use site characteristics. This preliminary analysis does not require the calculations of aggregated estimates for the multi-use sites. The analysis provides some further motivation for calculating the aggregated estimates.
- 5.5 Table 5.2 provides the data derived from the method of aggregate trip generation estimation, whose output was the main focus of the data processing stage of this research. The table provides the necessary data to explore to identify what influences the

J051007 : TRICS Multi Use Research Ref : TRICS multi use final report.doc

cross-visitation factor of multi-use sites. The analysis provides motivation for the need of statistical testing to confirm our emerging hypotheses on the relationships that exist.