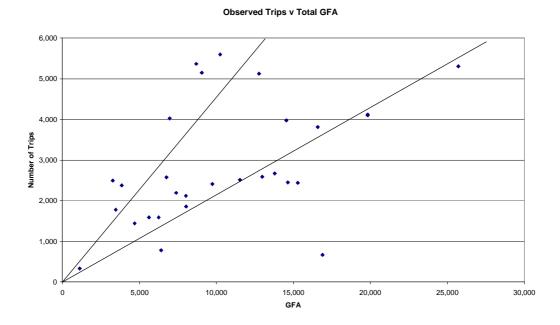

## Table 5.1

- Number of component units on each multi-use site.
- Total GFA for each multi-use site.
- Observed Trips.
- Observed Trip Rate (trips / gfa).
- Actual On-site Parking supply.
- Actual On-site Parking supply / GFA.

5.6 Table 5.1 and Table 5.2 on the proceeding pages set out the information as outlined above.

| Multi-Use Site | Number of<br>component<br>developments | GFA (sqm) | Observed<br>Trips | Observed<br>Trip Rate<br>(Trips per<br>100sqm) | Actual on-site<br>parking<br>supply | Actual<br>Parking<br>Supply<br>(spaces per<br>100 sq<br>metres) |
|----------------|----------------------------------------|-----------|-------------------|------------------------------------------------|-------------------------------------|-----------------------------------------------------------------|
| DS-16-B-01     | 6                                      | 7,390     | 2,191             | 29.65                                          | 492                                 | 6.66                                                            |
| DS-16-B-02     | 7                                      | 8,690     | 5,363             | 61.71                                          | 453                                 | 5.21                                                            |
| ES-01-J-02     | 4                                      | 45,000    | 4,484             | 9.96                                           | 1,200                               | 2.67                                                            |
| ES-01-K-04     | 5                                      | 6,758     | 2,575             | 38.10                                          | 232                                 | 3.43                                                            |
| GM-01-J-02     | 2                                      | 6,967     | 4,026             | 57.79                                          | 492                                 | 7.06                                                            |
| GM-01-J-04     | 2                                      | 24,247    | 11,255            | 46.42                                          | 1,998                               | 8.24                                                            |
| GM-01-J-05     | 6                                      | 3,856     | 2,376             | 61.62                                          | 250                                 | 6.48                                                            |
| GM-01-J-08     | 2                                      | 9,050     | 5,147             | 56.87                                          | 619                                 | 6.84                                                            |
| GM-01-K-09     | 12                                     | 25,714    | 5,303             | 20.62                                          | 1,150                               | 4.47                                                            |
| GM-01-K-10     | 6                                      | 8,033     | 1,854             | 23.08                                          | 448                                 | 5.58                                                            |
| GM-01-K-11     | 10                                     | 19,826    | 4,120             | 20.78                                          | 852                                 | 4.30                                                            |
| GM-01-K-13     | 10                                     | 19,826    | 4,097             | 20.66                                          | 854                                 | 4.31                                                            |
| HC-01-K-01     | 2                                      | 16,900    | 664               | 3.93                                           | 288                                 | 1.70                                                            |
| HF-01-I-01     | 8                                      | 1,120     | 332               | 29.64                                          | 20                                  | 1.79                                                            |
| HF-01-K-01     | 3                                      | 4,691     | 1,440             | 30.70                                          | 266                                 | 5.67                                                            |
| HF-07-O-01     | 4                                      | 6,412     | 782               | 12.20                                          | 835                                 | 13.02                                                           |
| KC-07-O-02     | 8                                      | 15,288    | 2,439             | 15.95                                          | 1,548                               | 10.13                                                           |
| KC-16-B-01     | 9                                      | 12,770    | 5,120             | 40.09                                          | 477                                 | 3.74                                                            |
| KH-01-J-01     | 6                                      | 3,273     | 2,493             | 76.17                                          | 125                                 | 3.82                                                            |
| LC-01-K-04     | 2                                      | 6,259     | 1,587             | 25.36                                          | 326                                 | 5.21                                                            |
| LC-07-O-01     | 5                                      | 8,023     | 2,120             | 26.42                                          | 622                                 | 7.75                                                            |
| LE-16-B-01     | 6                                      | 16,580    | 3,812             | 22.99                                          | 1,083                               | 6.53                                                            |
| MS-01-K-01     | 9                                      | 14,642    | 2,447             | 16.71                                          | 661                                 | 4.51                                                            |
| NL-01-K-01     | 7                                      | 13,790    | 2,671             | 19.37                                          | 743                                 | 5.39                                                            |
| NT-16-B-01     | 4                                      | 10,250    | 5,593             | 54.57                                          | 967                                 | 9.43                                                            |
| RC-01-K-01     | 3                                      | 5,626     | 1,585             | 28.17                                          | 160                                 | 2.84                                                            |
| RF-01-K-01     | 7                                      | 12,985    | 2,588             | 19.93                                          | 654                                 | 5.04                                                            |
| SA-01-K-01     | 10                                     | 11,525    | 2,510             | 21.78                                          | 783                                 | 6.79                                                            |
| SC-01-K-04     | 3                                      | 3,460     | 1,777             | 51.36                                          | 180                                 | 5.20                                                            |
| TW-16-B-02     | 19                                     | 21,635    | 8,260             | 38.18                                          | 3,568                               | 16.49                                                           |
| WM-01-K-01     | 5                                      | 9,740     | 2,411             | 24.75                                          | 355                                 | 3.64                                                            |
| WS-01-J-01     | 3                                      | 22,584    | 8,962             | 39.68                                          | 1,750                               | 7.75                                                            |
| WS-01-K-07     | 7                                      | 14,543    | 3,975             | 27.33                                          | 535                                 | 3.68                                                            |