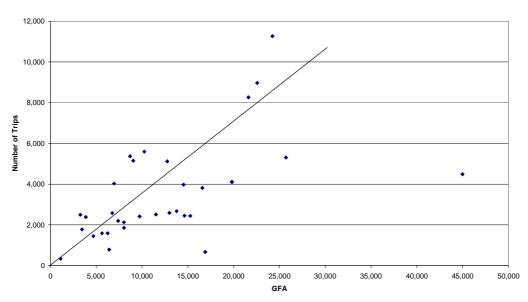

## Table 5.1

- Number of component units on each multi-use site.
- Total GFA for each multi-use site.
- Observed Trips.
- Observed Trip Rate (trips / gfa).
- Actual On-site Parking supply.
- Actual On-site Parking supply / GFA.

5.6 Table 5.1 and Table 5.2 on the proceeding pages set out the information as outlined above.

| Multi-Use Site | Number of<br>component<br>developments | GFA (sqm) | Observed<br>Trips | Observed<br>Trip Rate<br>(Trips per<br>100sqm) | Actual on-site<br>parking<br>supply | Actual<br>Parking<br>Supply<br>(spaces per<br>100 sq<br>metres) |
|----------------|----------------------------------------|-----------|-------------------|------------------------------------------------|-------------------------------------|-----------------------------------------------------------------|
| DS-16-B-01     | 6                                      | 7,390     | 2,191             | 29.65                                          | 492                                 | 6.66                                                            |
| DS-16-B-02     | 7                                      | 8,690     | 5,363             | 61.71                                          | 453                                 | 5.21                                                            |
| ES-01-J-02     | 4                                      | 45,000    | 4,484             | 9.96                                           | 1,200                               | 2.67                                                            |
| ES-01-K-04     | 5                                      | 6,758     | 2,575             | 38.10                                          | 232                                 | 3.43                                                            |
| GM-01-J-02     | 2                                      | 6,967     | 4,026             | 57.79                                          | 492                                 | 7.06                                                            |
| GM-01-J-04     | 2                                      | 24,247    | 11,255            | 46.42                                          | 1,998                               | 8.24                                                            |
| GM-01-J-05     | 6                                      | 3,856     | 2,376             | 61.62                                          | 250                                 | 6.48                                                            |
| GM-01-J-08     | 2                                      | 9,050     | 5,147             | 56.87                                          | 619                                 | 6.84                                                            |
| GM-01-K-09     | 12                                     | 25,714    | 5,303             | 20.62                                          | 1,150                               | 4.47                                                            |
| GM-01-K-10     | 6                                      | 8,033     | 1,854             | 23.08                                          | 448                                 | 5.58                                                            |
| GM-01-K-11     | 10                                     | 19,826    | 4,120             | 20.78                                          | 852                                 | 4.30                                                            |
| GM-01-K-13     | 10                                     | 19,826    | 4,097             | 20.66                                          | 854                                 | 4.31                                                            |
| HC-01-K-01     | 2                                      | 16,900    | 664               | 3.93                                           | 288                                 | 1.70                                                            |
| HF-01-I-01     | 8                                      | 1,120     | 332               | 29.64                                          | 20                                  | 1.79                                                            |
| HF-01-K-01     | 3                                      | 4,691     | 1,440             | 30.70                                          | 266                                 | 5.67                                                            |
| HF-07-O-01     | 4                                      | 6,412     | 782               | 12.20                                          | 835                                 | 13.02                                                           |
| KC-07-O-02     | 8                                      | 15,288    | 2,439             | 15.95                                          | 1,548                               | 10.13                                                           |
| KC-16-B-01     | 9                                      | 12,770    | 5,120             | 40.09                                          | 477                                 | 3.74                                                            |
| KH-01-J-01     | 6                                      | 3,273     | 2,493             | 76.17                                          | 125                                 | 3.82                                                            |
| LC-01-K-04     | 2                                      | 6,259     | 1,587             | 25.36                                          | 326                                 | 5.21                                                            |
| LC-07-O-01     | 5                                      | 8,023     | 2,120             | 26.42                                          | 622                                 | 7.75                                                            |
| LE-16-B-01     | 6                                      | 16,580    | 3,812             | 22.99                                          | 1,083                               | 6.53                                                            |
| MS-01-K-01     | 9                                      | 14,642    | 2,447             | 16.71                                          | 661                                 | 4.51                                                            |
| NL-01-K-01     | 7                                      | 13,790    | 2,671             | 19.37                                          | 743                                 | 5.39                                                            |
| NT-16-B-01     | 4                                      | 10,250    | 5,593             | 54.57                                          | 967                                 | 9.43                                                            |
| RC-01-K-01     | 3                                      | 5,626     | 1,585             | 28.17                                          | 160                                 | 2.84                                                            |
| RF-01-K-01     | 7                                      | 12,985    | 2,588             | 19.93                                          | 654                                 | 5.04                                                            |
| SA-01-K-01     | 10                                     | 11,525    | 2,510             | 21.78                                          | 783                                 | 6.79                                                            |
| SC-01-K-04     | 3                                      | 3,460     | 1,777             | 51.36                                          | 180                                 | 5.20                                                            |
| TW-16-B-02     | 19                                     | 21,635    | 8,260             | 38.18                                          | 3,568                               | 16.49                                                           |
| WM-01-K-01     | 5                                      | 9,740     | 2,411             | 24.75                                          | 355                                 | 3.64                                                            |
| WS-01-J-01     | 3                                      | 22,584    | 8,962             | 39.68                                          | 1,750                               | 7.75                                                            |
| WS-01-K-07     | 7                                      | 14,543    | 3,975             | 27.33                                          | 535                                 | 3.68                                                            |