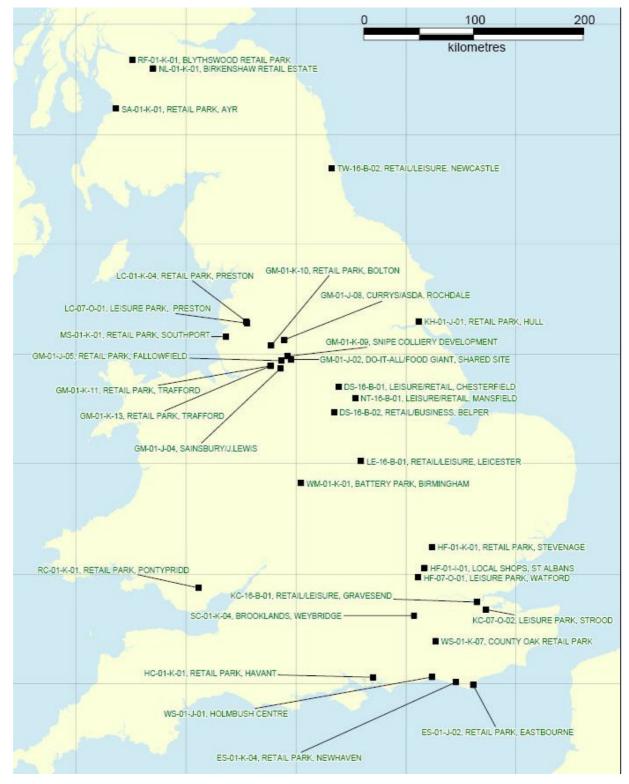

3.5 **Figure 3.1** is a map showing the location of the mixed development sites that were considered.

## F 3.1 Map of Multi-Use Sites

3.1

It is important to note that some sites located in the TRICS Mixed-Use (16-B) land use category contained insufficient information relating to the component land-uses. Therefore, for the purposes of this research, the sites were not included. However, if the necessary site detail of the component sites were collected at a later date, then these