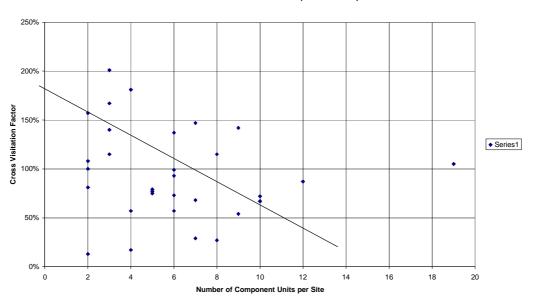

# **Tables and Figures**

| T 2.1 | National Guidance on Mixed-Use Development                            | 7    |
|-------|-----------------------------------------------------------------------|------|
| T 3.1 | Retail/Leisure Parks surveyed specifically for research purposes      | 10   |
| T 3.2 | Locations covered in dataset                                          | 11   |
| Т 3.3 | Major Land Use categories covered in dataset (including mixes)        | 11   |
| F 3.1 | Map of Multi-Use Sites                                                | 12   |
| Т 3.4 | TRICS Multi-Use Sites excluded from Analysis                          | 13   |
| T 5.1 | Details of Multi-Use Sites and Saturday Trip Data                     | 20   |
| T 5.2 | Results of Additive Model for Saturday                                | 21   |
| F.5.1 | Observed Trips v GFA – all observations                               | 23   |
| F.5.2 | Observed Trips v GFA –observations with trips < 6,000 and GFA <30,000 | 24   |
| F.5.3 | Parking Supply vs Total GFA –observations with GFA < 30,000           | 25   |
| F.5.4 | Observed Trips v Parking Supply –observations with trips < 6,000      | 26   |
| F.5.5 | Observed Trips v Parking Supply, relative to aggregated averages      | s 27 |
| F.5.6 | Cross Visition Factor vs Parking Factor                               | 28   |
| F.5.7 | Cross Visitation Factor vs Number of Component Units per site         | 28   |
| F.5.8 | Cross Visitation Factor vs Cross Tabutions                            | 29   |
| T.5.1 | Cross-tabulation of average Cross-Visitation Factor                   | 29   |
| T 6.1 | Major Land Uses of TRICS Sites Included in Analysis                   | 31   |
| T 6.2 | Surrounding Land-uses of Sites                                        | 32   |

### Conclusions

- 1.22 The final section draws conclusions to the research, and also identifies the potential for further research into this field.
- 1.23 The conclusions do not present a full table of *adjustment factors* by land-use category, as suggested could be achievable by the TRI working paper. Rather, conclusions are drawn around what statistically valid relationships could be identified between site *adjustment factors* and *multi-use* mixed retail and leisure site characteristics. Only two such characteristics were identified as statistically significant:
  - Comparative level of car parking provision
  - Number of Component Sites