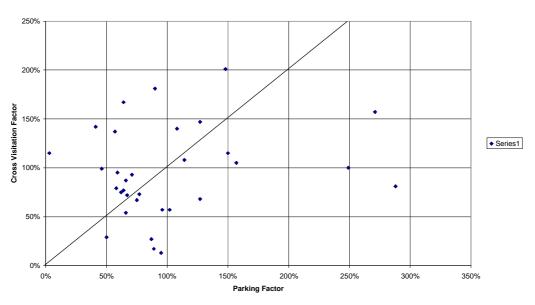

# **Tables and Figures**

| T 2.1 | National Guidance on Mixed-Use Development                            | 7    |
|-------|-----------------------------------------------------------------------|------|
| T 3.1 | Retail/Leisure Parks surveyed specifically for research purposes      | 10   |
| T 3.2 | Locations covered in dataset                                          | 11   |
| Т 3.3 | Major Land Use categories covered in dataset (including mixes)        | 11   |
| F 3.1 | Map of Multi-Use Sites                                                | 12   |
| Т 3.4 | TRICS Multi-Use Sites excluded from Analysis                          | 13   |
| T 5.1 | Details of Multi-Use Sites and Saturday Trip Data                     | 20   |
| T 5.2 | Results of Additive Model for Saturday                                | 21   |
| F.5.1 | Observed Trips v GFA – all observations                               | 23   |
| F.5.2 | Observed Trips v GFA –observations with trips < 6,000 and GFA <30,000 | 24   |
| F.5.3 | Parking Supply vs Total GFA –observations with GFA < 30,000           | 25   |
| F.5.4 | Observed Trips v Parking Supply –observations with trips < 6,000      | 26   |
| F.5.5 | Observed Trips v Parking Supply, relative to aggregated averages      | s 27 |
| F.5.6 | Cross Visition Factor vs Parking Factor                               | 28   |
| F.5.7 | Cross Visitation Factor vs Number of Component Units per site         | 28   |
| F.5.8 | Cross Visitation Factor vs Cross Tabutions                            | 29   |
| T.5.1 | Cross-tabulation of average Cross-Visitation Factor                   | 29   |
| T 6.1 | Major Land Uses of TRICS Sites Included in Analysis                   | 31   |
| T 6.2 | Surrounding Land-uses of Sites                                        | 32   |

### Conclusions

- 1.22 The final section draws conclusions to the research, and also identifies the potential for further research into this field.
- 1.23 The conclusions do not present a full table of *adjustment factors* by land-use category, as suggested could be achievable by the TRI working paper. Rather, conclusions are drawn around what statistically valid relationships could be identified between site *adjustment factors* and *multi-use* mixed retail and leisure site characteristics. Only two such characteristics were identified as statistically significant:
  - Comparative level of car parking provision
  - Number of Component Sites