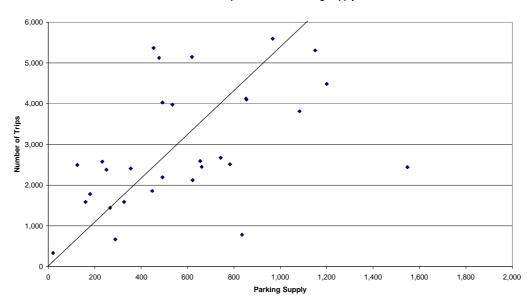

# **Tables and Figures**

| T 2.1 | National Guidance on Mixed-Use Development                            | 7    |
|-------|-----------------------------------------------------------------------|------|
| T 3.1 | Retail/Leisure Parks surveyed specifically for research purposes      | 10   |
| T 3.2 | Locations covered in dataset                                          | 11   |
| Т 3.3 | Major Land Use categories covered in dataset (including mixes)        | 11   |
| F 3.1 | Map of Multi-Use Sites                                                | 12   |
| Т 3.4 | TRICS Multi-Use Sites excluded from Analysis                          | 13   |
| T 5.1 | Details of Multi-Use Sites and Saturday Trip Data                     | 20   |
| T 5.2 | Results of Additive Model for Saturday                                | 21   |
| F.5.1 | Observed Trips v GFA – all observations                               | 23   |
| F.5.2 | Observed Trips v GFA –observations with trips < 6,000 and GFA <30,000 | 24   |
| F.5.3 | Parking Supply vs Total GFA –observations with GFA < 30,000           | 25   |
| F.5.4 | Observed Trips v Parking Supply –observations with trips < 6,000      | 26   |
| F.5.5 | Observed Trips v Parking Supply, relative to aggregated averages      | s 27 |
| F.5.6 | Cross Visition Factor vs Parking Factor                               | 28   |
| F.5.7 | Cross Visitation Factor vs Number of Component Units per site         | 28   |
| F.5.8 | Cross Visitation Factor vs Cross Tabutions                            | 29   |
| T.5.1 | Cross-tabulation of average Cross-Visitation Factor                   | 29   |
| T 6.1 | Major Land Uses of TRICS Sites Included in Analysis                   | 31   |
| T 6.2 | Surrounding Land-uses of Sites                                        | 32   |

## F.5.1 Observed Trips v GFA – all observations

**Observed Trips v Total GFA** 

- 5.13 Examining the main set of observations, with trips less than 6,000 and GFA less than 30,000 (ref F.5.2) there remains an identifiable relationship between the number of trips and GFA. However, there does appear to be some ambiguity over where gradient line should be. There is sufficient variation to question the application of a simple linear relationship between trips from multi-use sites and total GFA.
- 5.14 This analysis has demonstrated that total GFA is an important determinant of trip generation amongst the multi-use sites. However, there is evidence of other factors at play that effect the trips generated. This provides motivation to examine the trip generation of individual component units.