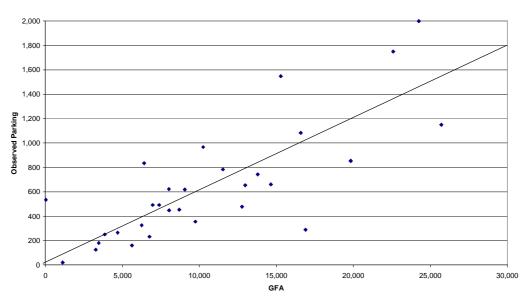

## Table 5.1

- Number of component units on each multi-use site.
- Total GFA for each multi-use site.
- Observed Trips.
- Observed Trip Rate (trips / gfa).
- Actual On-site Parking supply.
- Actual On-site Parking supply / GFA.

5.6 Table 5.1 and Table 5.2 on the proceeding pages set out the information as outlined above.

| Multi-Use Site | Number of<br>component<br>developments | GFA (sqm) | Observed<br>Trips | Observed<br>Trip Rate<br>(Trips per<br>100sqm) | Actual on-site<br>parking<br>supply | Actual<br>Parking<br>Supply<br>(spaces per<br>100 sq<br>metres) |
|----------------|----------------------------------------|-----------|-------------------|------------------------------------------------|-------------------------------------|-----------------------------------------------------------------|
| DS-16-B-01     | 6                                      | 7,390     | 2,191             | 29.65                                          | 492                                 | 6.66                                                            |
| DS-16-B-02     | 7                                      | 8,690     | 5,363             | 61.71                                          | 453                                 | 5.21                                                            |
| ES-01-J-02     | 4                                      | 45,000    | 4,484             | 9.96                                           | 1,200                               | 2.67                                                            |
| ES-01-K-04     | 5                                      | 6,758     | 2,575             | 38.10                                          | 232                                 | 3.43                                                            |
| GM-01-J-02     | 2                                      | 6,967     | 4,026             | 57.79                                          | 492                                 | 7.06                                                            |
| GM-01-J-04     | 2                                      | 24,247    | 11,255            | 46.42                                          | 1,998                               | 8.24                                                            |
| GM-01-J-05     | 6                                      | 3,856     | 2,376             | 61.62                                          | 250                                 | 6.48                                                            |
| GM-01-J-08     | 2                                      | 9,050     | 5,147             | 56.87                                          | 619                                 | 6.84                                                            |
| GM-01-K-09     | 12                                     | 25,714    | 5,303             | 20.62                                          | 1,150                               | 4.47                                                            |
| GM-01-K-10     | 6                                      | 8,033     | 1,854             | 23.08                                          | 448                                 | 5.58                                                            |
| GM-01-K-11     | 10                                     | 19,826    | 4,120             | 20.78                                          | 852                                 | 4.30                                                            |
| GM-01-K-13     | 10                                     | 19,826    | 4,097             | 20.66                                          | 854                                 | 4.31                                                            |
| HC-01-K-01     | 2                                      | 16,900    | 664               | 3.93                                           | 288                                 | 1.70                                                            |
| HF-01-I-01     | 8                                      | 1,120     | 332               | 29.64                                          | 20                                  | 1.79                                                            |
| HF-01-K-01     | 3                                      | 4,691     | 1,440             | 30.70                                          | 266                                 | 5.67                                                            |
| HF-07-O-01     | 4                                      | 6,412     | 782               | 12.20                                          | 835                                 | 13.02                                                           |
| KC-07-O-02     | 8                                      | 15,288    | 2,439             | 15.95                                          | 1,548                               | 10.13                                                           |
| KC-16-B-01     | 9                                      | 12,770    | 5,120             | 40.09                                          | 477                                 | 3.74                                                            |
| KH-01-J-01     | 6                                      | 3,273     | 2,493             | 76.17                                          | 125                                 | 3.82                                                            |
| LC-01-K-04     | 2                                      | 6,259     | 1,587             | 25.36                                          | 326                                 | 5.21                                                            |
| LC-07-O-01     | 5                                      | 8,023     | 2,120             | 26.42                                          | 622                                 | 7.75                                                            |
| LE-16-B-01     | 6                                      | 16,580    | 3,812             | 22.99                                          | 1,083                               | 6.53                                                            |
| MS-01-K-01     | 9                                      | 14,642    | 2,447             | 16.71                                          | 661                                 | 4.51                                                            |
| NL-01-K-01     | 7                                      | 13,790    | 2,671             | 19.37                                          | 743                                 | 5.39                                                            |
| NT-16-B-01     | 4                                      | 10,250    | 5,593             | 54.57                                          | 967                                 | 9.43                                                            |
| RC-01-K-01     | 3                                      | 5,626     | 1,585             | 28.17                                          | 160                                 | 2.84                                                            |
| RF-01-K-01     | 7                                      | 12,985    | 2,588             | 19.93                                          | 654                                 | 5.04                                                            |
| SA-01-K-01     | 10                                     | 11,525    | 2,510             | 21.78                                          | 783                                 | 6.79                                                            |
| SC-01-K-04     | 3                                      | 3,460     | 1,777             | 51.36                                          | 180                                 | 5.20                                                            |
| TW-16-B-02     | 19                                     | 21,635    | 8,260             | 38.18                                          | 3,568                               | 16.49                                                           |
| WM-01-K-01     | 5                                      | 9,740     | 2,411             | 24.75                                          | 355                                 | 3.64                                                            |
| WS-01-J-01     | 3                                      | 22,584    | 8,962             | 39.68                                          | 1,750                               | 7.75                                                            |
| WS-01-K-07     | 7                                      | 14,543    | 3,975             | 27.33                                          | 535                                 | 3.68                                                            |